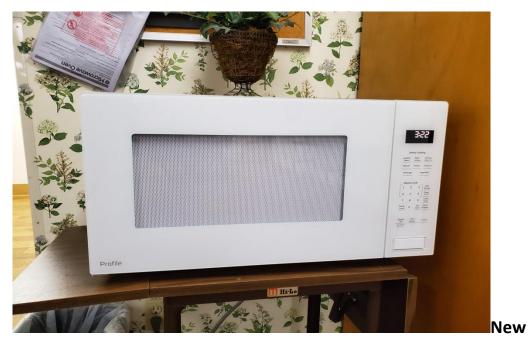

| MICROWAVE                  |         |            |
|----------------------------|---------|------------|
| Building                   | Comment | Cost       |
| R2370                      |         | \$367.61   |
| R2384                      |         | \$367.61   |
| R2403                      |         | \$367.61   |
| R3242                      |         | \$367.61   |
| R3499                      |         | \$367.61   |
| R4008                      |         | \$367.61   |
| R5372                      |         | \$367.61   |
| R5517                      |         | \$367.61   |
|                            |         |            |
| Original Estimate          |         | \$2,999.44 |
| Total Expenditures to Date |         | \$2,940.88 |

## **Microwave Replacement at Recreation Room 2384**