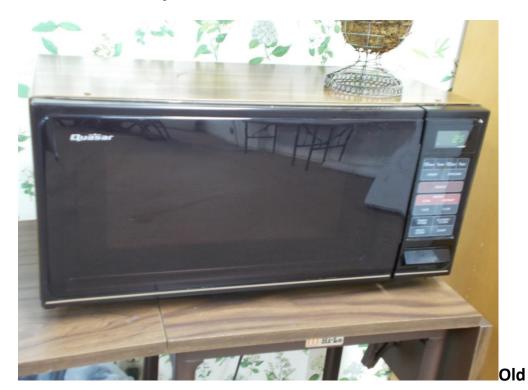

| MICROWAVE                  |         |            |
|----------------------------|---------|------------|
| Building                   | Comment | Cost       |
| R2370                      |         | \$367.61   |
| R2384                      |         | \$367.61   |
| R2403                      |         | \$367.61   |
| R3242                      |         | \$367.61   |
| R3499                      |         | \$367.61   |
| R4008                      |         | \$367.61   |
| R5372                      |         | \$367.61   |
| R5517                      |         | \$367.61   |
|                            |         |            |
| Original Estimate          |         | \$2,999.44 |
| Total Expenditures to Date |         | \$2,940.88 |

## **Microwave Replacement at Recreation Room 2384**