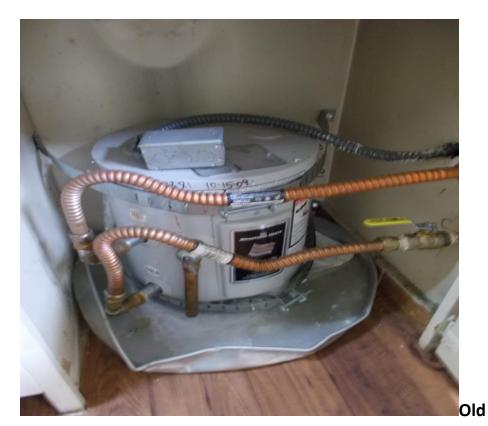

## Water Heater Replacement at Recreation Room 2381

| Epoxy Flooring -     | Kitchens & Baths  |
|----------------------|-------------------|
| 53 Garden Villa R    | ecreation Rooms   |
| Building No./Address | Installation Date |
| 969                  | 7/19/19           |
| 2353                 | <i>, ,</i>        |
| 2354                 |                   |
| 2355                 |                   |
| 2369                 |                   |
| 2370                 |                   |
| 2381                 |                   |
| 2384                 |                   |
| 2385                 | 10/27/17          |
| 2386                 |                   |
| 2387                 |                   |
| 2388                 | 11/3/2017         |
| 2389                 |                   |
| 2390                 |                   |
| 2391                 |                   |
| 2392                 |                   |
| 2393                 |                   |
| 2394                 |                   |
| 2395                 |                   |
| 2396                 | 7/13/18           |
| 2397                 | 7/19/19           |
| 2398                 | 7/26/19           |
| 2399                 | 7/26/19           |
| 2400                 |                   |
| 2401                 |                   |
| 2402                 |                   |
| 2403                 |                   |
| 2404                 |                   |
| 2405                 |                   |
| 3241                 |                   |
| 3242                 |                   |
| 3243                 |                   |
| 3244                 | 8/2/19            |
| 3420                 | 11/13/17          |
| 3421                 | 6/29/18           |
| 3499                 | 8/2/19            |
| 4006                 |                   |
| 4007                 |                   |
| 4008                 | 8/9/19            |
| 4009                 |                   |
| 4010                 | 7/13/18           |
| 4011                 | 11/17/17          |
| 5370                 |                   |
| 5371                 | 12/4/17           |
| 5372                 |                   |
| 5499                 |                   |
| 5500                 |                   |
| 5510                 | 12/11/17          |
| 5511                 |                   |
| 5515                 |                   |
| 5517                 |                   |
| 5518                 | 6/29/18           |
| 5519                 | 8/16/19           |