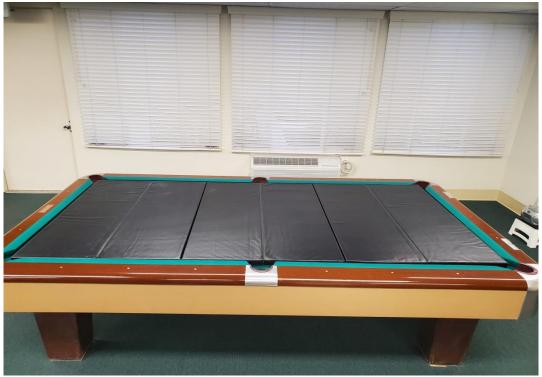

1/2019  | \$753.66    |
|                          |           |             |
| Original Estimate        |           | \$20,490.48 |
| Expenditure to date Cost |           | \$13,565.88 |

# HEAT PUMP/WATER HEATER BUDGET SUMMARY

Heat Pump Replacement Budget: \$18,000.00

Expenditure to date Cost: -\$13,565.88

\$4,434.12

Water Heater Replacement Budget: \$1,505.00

Final Cost: -\$3,746.83

Expenditure Balance: -\$2,241.83

NOTE: Staff has completed the installations of all 18 heat pumps but still have pending carpentry repairs.

**Before - Kitchenette at Recreation Room 2384** 





## After - Kitchenette at Recreation Room 2384





**Before - Billiard Table Cover and Conversion for Recreation Room 2404** 





## After - Billiard Table Cover and Conversion for Recreation Room 2404





## **Card Table Chairs at Recreation Room 5518**





Agenda Item #10 Page 9 of 13

# **Heat Pump Replacement at Recreation Room 5510**





## **Microwave Replacement at Recreation Room 2384**





## **Painted Interior Doors at Recreation Room 2370**





## Water Heater Replacement at Recreation Room 2381





| Epoxy Flooring -     | Kitchens & Baths  |
|----------------------|-------------------|
| 53 Garden Villa R    | ecreation Rooms   |
| Building No./Address | Installation Date |
| 969                  | 7/19/19           |
| 2353                 | <i>, ,</i>        |
| 2354                 |                   |
| 2355                 |                   |
| 2369                 |                   |
| 2370                 |                   |
| 2381                 |