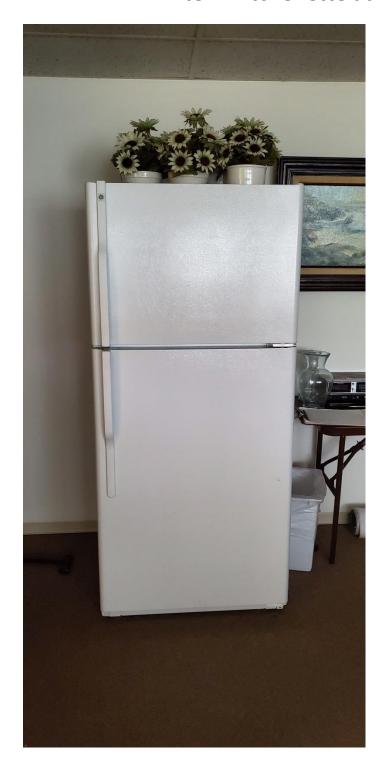

|                 | REFRIGERATOR |            |
|-----------------|--------------|------------|
| Building        | Comment      | Cost       |
| R2369           | 3/15/2019    | \$123.21   |
| R2385           |              |            |
| R2387           |              |            |
| R2394           |              |            |
| R2395           |              |            |
| R2403           |              |            |
| R2405           |              |            |
| R5371           |              |            |
| R5372           |              |            |
|                 |              |            |
| Original Estima | ate          | \$1,647.09 |
| Total Expendit  | ures to Date | \$123.21   |