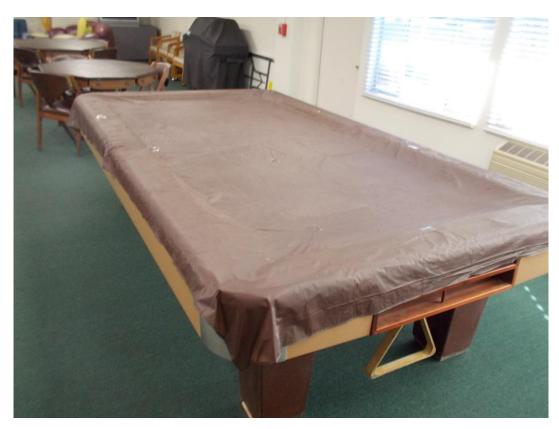

## After - Kitchenette at Recreation Room 2384

**Before - Billiard Table Cover and Conversion for Recreation Room 2404** 