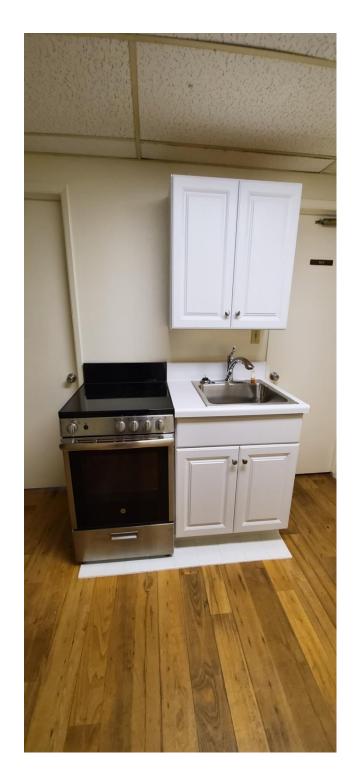

NOTE: Staff has completed the installations of all 18 heat pumps but still have pending carpentry repairs.

**Before - Kitchenette at Recreation Room 2384** 

## After - Kitchenette at Recreation Room 2384

**Before - Billiard Table Cover and Conversion for Recreation Room 2404** 