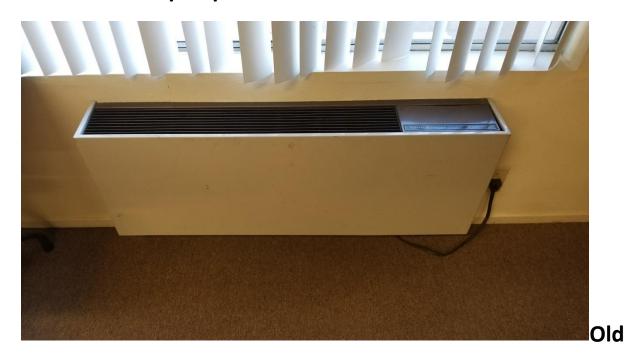

enditure to date Cost |           | \$13,565.88 |

# HEAT PUMP/WATER HEATER BUDGET SUMMARY

Heat Pump Replacement Budget: \$18,000.00

Expenditure to date Cost: -\$13,565.88

\$4,434.12

Water Heater Replacement Budget: \$1,505.00

Final Cost: -\$3,746.83

Expenditure Balance: -\$2,241.83

NOTE: Staff has completed the installations of all 18 heat pumps but still have pending carpentry repairs.

**Before - Kitchenette at Recreation Room 2384** 





## After - Kitchenette at Recreation Room 2384





**Before - Billiard Table Cover and Conversion for Recreation Room 2404** 





## After - Billiard Table Cover and Conversion for Recreation Room 2404





## **Card Table Chairs at Recreation Room 5518**





Agenda Item #10 Page 9 of 13

# **Heat Pump Replacement at Recreation Room 5510**





## **Microwave Replacement at Recreation Room 2384**





## **Painted Interior Doors at Recreation Room 2370**





## Water Heater Replacement at Recreation Room 2381





| Epoxy Flooring -     | Kitchens & Baths  |
|----------------------|-------------------|
| 53 Garden Villa R    | ecreation Rooms   |
| Building No./Address | Installation Date |
| 969                  | 7/19/19           |
| 2353                 | <i>, ,</i>        |
| 2354                 |                   |
| 2355                 |                   |
| 2369                 |                   |
| 2370                 |                   |
| 2381                 |                   |
| 2384                 |                   |
| 2385                 | 10/27/17          |
| 2386                 |