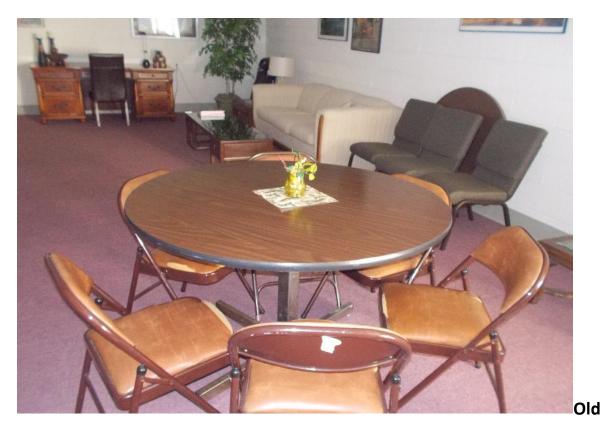

|             |
| Original Estimate        |           | \$20,490.48 |
| Expenditure to date Cost |           | \$13,565.88 |

# HEAT PUMP/WATER HEATER BUDGET SUMMARY

Heat Pump Replacement Budget: \$18,000.00

Expenditure to date Cost: -\$13,565.88

\$4,434.12

Water Heater Replacement Budget: \$1,505.00

Final Cost: -\$3,746.83

Expenditure Balance: -\$2,241.83

NOTE: Staff has completed the installations of all 18 heat pumps but still have pending carpentry repairs.

**Before - Kitchenette at Recreation Room 2384** 





## After - Kitchenette at Recreation Room 2384





**Before - Billiard Table Cover and Conversion for Recreation Room 2404** 





## After - Billiard Table Cover and Conversion for Recreation Room 2404





## **Card Table Chairs at Recreation Room 5518**





Agenda Item #10 Page 9 of 13

# **Heat Pump Replacement at Recreation Room 5510**





## **Microwave Replacement at Recreation Room 2384**





## **Painted Interior Doors at Recreation Room 2370**





## Water Heater Replacement at Recreation Room 2381





| Epoxy Flooring -     | Kitchens & Baths  |
|----------------------|-------------------|
| 53 Garden Villa R    | ecreation Rooms   |
| Building No./Address | Installation Date |
| 969                  | 7/19/19           |
| 2353                 | <i>, ,</i>        |
| 2354                 |                   |
| 2355                 |                   |
| 2369                 |                   |
| 2370                 |                   |
| 2381                 |                   |
| 2384                 |