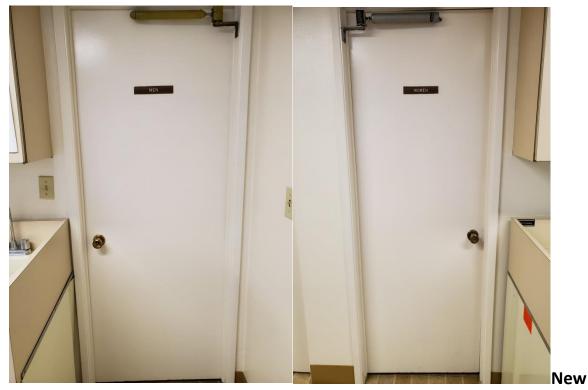

t: \$18,000.00

Expenditure to date Cost: -\$13,565.88

\$4,434.12

Water Heater Replacement Budget: \$1,505.00

Final Cost: -\$3,746.83

Expenditure Balance: -\$2,241.83

NOTE: Staff has completed the installations of all 18 heat pumps but still have pending carpentry repairs.

**Before - Kitchenette at Recreation Room 2384** 





## After - Kitchenette at Recreation Room 2384





**Before - Billiard Table Cover and Conversion for Recreation Room 2404** 





## After - Billiard Table Cover and Conversion for Recreation Room 2404





## **Card Table Chairs at Recreation Room 5518**





Agenda Item #10 Page 9 of 13

# **Heat Pump Replacement at Recreation Room 5510**





## **Microwave Replacement at Recreation Room 2384**





## **Painted Interior Doors at Recreation Room 2370**





## Water Heater Replacement at Recreation Room 2381





| Epoxy Flooring -     | Kitchens & Baths  |
|----------------------|-------------------|
| 53 Garden Villa R    | ecreation Rooms   |
| Building No./Address | Installation Date |
| 969                  | 7/19/19           |
| 2353                 | <i>, ,</i>        |
| 2354                 |                   |
| 2355                 |                   |
| 2369                 |                   |
| 2370                 |                   |
| 2381                 |                   |
| 2384                 |                   |
| 2385                 | 10/27/17          |
| 2386                 |                   |
| 2387                 |                   |
| 2388                 | 11/3/2017         |
| 2389