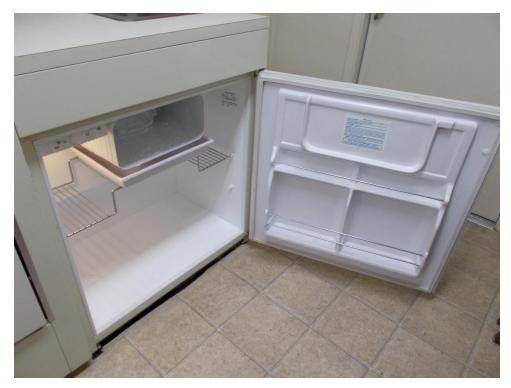

|                 | REFRIGERATOR |            |
|-----------------|--------------|------------|
| Building        | Comment      | Cost       |
| R2369           | 3/15/2019    | \$123.21   |
| R2385           |              |            |
| R2387           |              |            |
| R2394           |              |            |
| R2395           |              |            |
| R2403           |              |            |
| R2405           |              |            |
| R5371           |              |            |
| R5372           |              |            |
|                 |              |            |
| Original Estima | ate          | \$1,647.09 |
| Total Expendit  | ures to Date | \$123.21   |