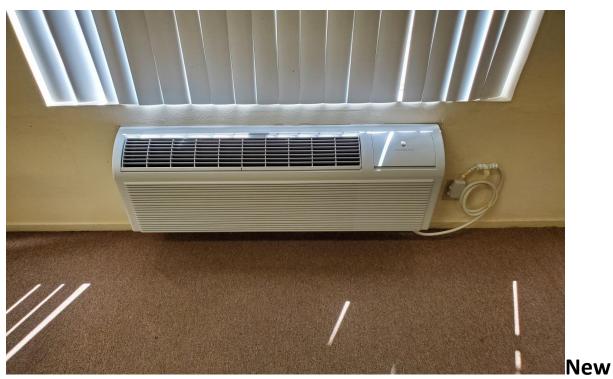

diture to date Cost |           | \$13,565.88 |

# HEAT PUMP/WATER HEATER BUDGET SUMMARY

Heat Pump Replacement Budget: \$18,000.00

Expenditure to date Cost: -\$13,565.88

\$4,434.12

Water Heater Replacement Budget: \$1,505.00

Final Cost: -\$3,746.83

Expenditure Balance: -\$2,241.83

NOTE: Staff has completed the installations of all 18 heat pumps but still have pending carpentry repairs.

**Before - Kitchenette at Recreation Room 2384** 





## After - Kitchenette at Recreation Room 2384





**Before - Billiard Table Cover and Conversion for Recreation Room 2404** 





## After - Billiard Table Cover and Conversion for Recreation Room 2404





## **Card Table Chairs at Recreation Room 5518**





Agenda Item #10 Page 9 of 13

# **Heat Pump Replacement at Recreation Room 5510**





## **Microwave Replacement at Recreation Room 2384**





## **Painted Interior Doors at Recreation Room 2370**





## Water Heater Replacement at Recreation Room 2381





| Epoxy Flooring -     | Kitchens & Baths  |
|----------------------|-------------------|
| 53 Garden Villa R    | ecreation Rooms   |
| Building No./Address | Installation Date |
| 969                  | 7/19/19           |
| 2353                 | <i>, ,</i>        |
| 2354                 |                   |
| 2355                 |                   |
| 2369                 |                   |
| 2370                 |                   |
| 2381                 |                   |
| 2384                 |                   |
| 2385                 | 10/27/17          |
| 2386                 |