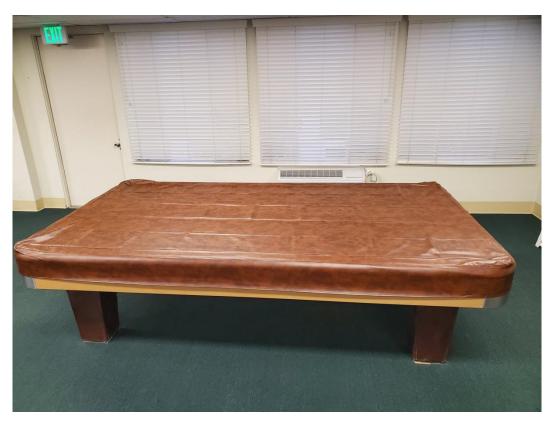

5/1/2019  | \$753.66    |
|                          |           |             |
| Original Estimate        |           | \$20,490.48 |
| Expenditure to date Cost |           | \$13,565.88 |

# HEAT PUMP/WATER HEATER BUDGET SUMMARY

Heat Pump Replacement Budget: \$18,000.00

Expenditure to date Cost: -\$13,565.88

\$4,434.12

Water Heater Replacement Budget: \$1,505.00

Final Cost: -\$3,746.83

Expenditure Balance: -\$2,241.83

NOTE: Staff has completed the installations of all 18 heat pumps but still have pending carpentry repairs.

**Before - Kitchenette at Recreation Room 2384** 





## After - Kitchenette at Recreation Room 2384





**Before - Billiard Table Cover and Conversion for Recreation Room 2404** 





## After - Billiard Table Cover and Conversion for Recreation Room 2404





## **Card Table Chairs at Recreation Room 5518**





Agenda Item #10 Page 9 of 13

# **Heat Pump Replacement at Recreation Room 5510**





## **Microwave Replacement at Recreation Room 2384**





## **Painted Interior Doors at Recreation Room 2370**





## Water Heater Replacement at Recreation Room 2381





| Epoxy Flooring -     | Kitchens & Baths  |
|----------------------|-------------------|
| 53 Garden Villa R    | ecreation Rooms   |
| Building No./Address | Installation Date |
| 969                  | 7/19/19           |
| 2353                 | <i>, ,</i>        |
| 2354                 |                   |
| 2355                 |                   |
| 2369                 |                   |
| 2370                 |                   |
| 2381                 |