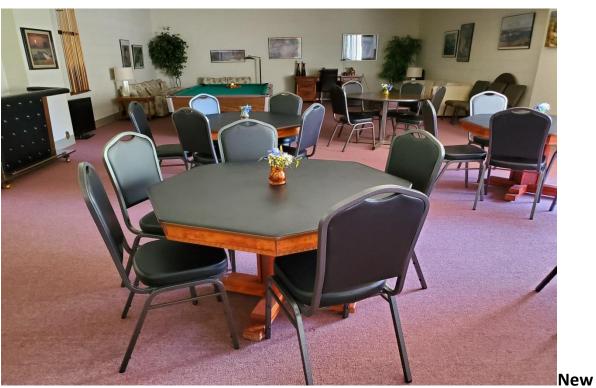

|             |
| Original Estimate        |           | \$20,490.48 |
| Expenditure to date Cost |           | \$13,565.88 |

# HEAT PUMP/WATER HEATER BUDGET SUMMARY

Heat Pump Replacement Budget: \$18,000.00

Expenditure to date Cost: -\$13,565.88

\$4,434.12

Water Heater Replacement Budget: \$1,505.00

Final Cost: -\$3,746.83

Expenditure Balance: -\$2,241.83

NOTE: Staff has completed the installations of all 18 heat pumps but still have pending carpentry repairs.

**Before - Kitchenette at Recreation Room 2384** 





## After - Kitchenette at Recreation Room 2384





**Before - Billiard Table Cover and Conversion for Recreation Room 2404** 





## After - Billiard Table Cover and Conversion for Recreation Room 2404





## **Card Table Chairs at Recreation Room 5518**





Agenda Item #10 Page 9 of 13

# **Heat Pump Replacement at Recreation Room 5510**





## **Microwave Replacement at Recreation Room 2384**





## **Painted Interior Doors at Recreation Room 2370**





## Water Heater Replacement at Recreation Room 2381





| Epoxy Flooring -     | Kitchens & Baths  |
|----------------------|-------------------|
| 53 Garden Villa R    | ecreation Rooms   |
| Building No./Address | Installation Date |
| 969                  | 7/19/19           |
| 2353                 | <i>, ,</i>        |
| 2354                 |                   |
| 2355                 |                   |
| 2369                 |                   |
| 2370                 |                   |
| 2381                 |                   |
| 2384                 |