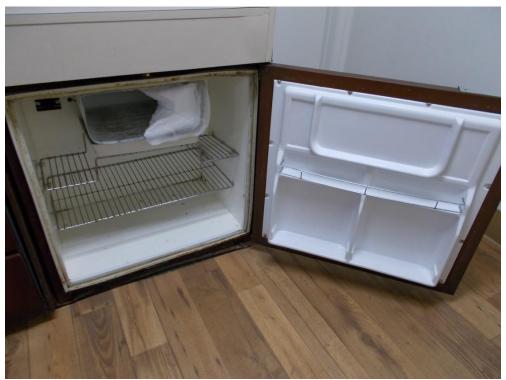

|                 | REFRIGERATOR |            |
|-----------------|--------------|------------|
| Building        | Comment      | Cost       |
| R2369           | 3/15/2019    | \$123.21   |
| R2385           |              |            |
| R2387           |              |            |
| R2394           |              |            |
| R2395           |              |            |
| R2403           |              |            |
| R2405           |              |            |
| R5371           |              |            |
| R5372           |              |            |
|                 |              |            |
| Original Estima | ate          | \$1,647.09 |
| Total Expendit  | ures to Date | \$123.21   |