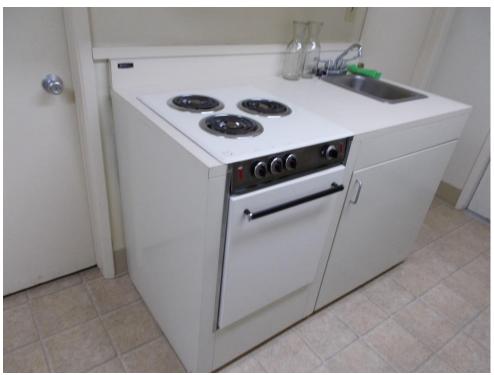

| KITCHEN RENOVATION |              |            |
|--------------------|--------------|------------|
| Building           | Comment      | Cost       |
| R2384              |              | \$3,398.71 |
|                    |              |            |
| Original Estimate  |              | \$3,915.58 |
| Total Expendit     | ures to Date | \$3,398.71 |