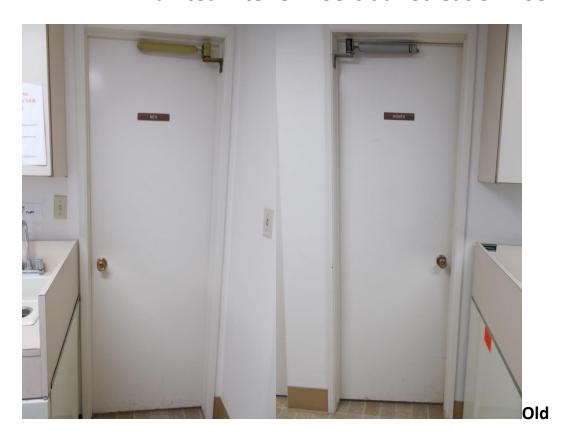

get: \$18,000.00

Expenditure to date Cost: -\$13,565.88

\$4,434.12

Water Heater Replacement Budget: \$1,505.00

Final Cost: -\$3,746.83

Expenditure Balance: -\$2,241.83

NOTE: Staff has completed the installations of all 18 heat pumps but still have pending carpentry repairs.

**Before - Kitchenette at Recreation Room 2384** 





## After - Kitchenette at Recreation Room 2384





**Before - Billiard Table Cover and Conversion for Recreation Room 2404** 





## After - Billiard Table Cover and Conversion for Recreation Room 2404





## **Card Table Chairs at Recreation Room 5518**





Agenda Item #10 Page 9 of 13

# **Heat Pump Replacement at Recreation Room 5510**





## **Microwave Replacement at Recreation Room 2384**





## **Painted Interior Doors at Recreation Room 2370**





## Water Heater Replacement at Recreation Room 2381





| Epoxy Flooring -     | Kitchens & Baths  |
|----------------------|-------------------|
| 53 Garden Villa R    | ecreation Rooms   |
| Building No./Address | Installation Date |
| 969                  | 7/19/19           |
| 2353                 | <i>, ,</i>        |
| 2354                 |                   |
| 2355                 |                   |
| 2369                 |                   |
| 2370                 |                   |
| 2381                 |                   |
| 2384                 |                   |
| 2385                 | 10/27/17          |
| 2386                 |                   |
| 2387                 |                   |
| 2388                 | 11/3/2017         |
| 2389