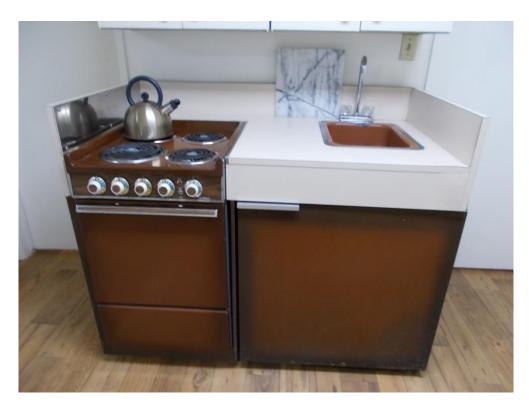

NOTE: Staff has completed the installations of all 18 heat pumps but still have pending carpentry repairs.

**Before - Kitchenette at Recreation Room 2384** 

## After - Kitchenette at Recreation Room 2384

**Before - Billiard Table Cover and Conversion for Recreation Room 2404** 