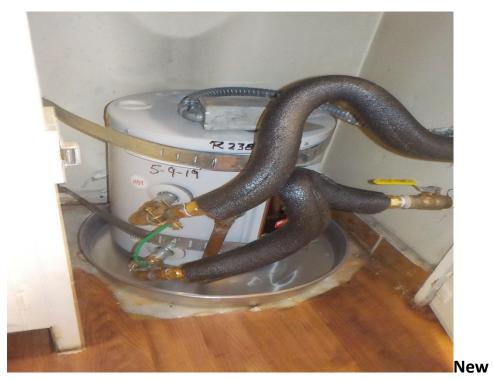

## Water Heater Replacement at Recreation Room 2381

| Epoxy Flooring -     | Kitchens & Baths  |
|----------------------|-------------------|
| 53 Garden Villa R    | ecreation Rooms   |
| Building No./Address | Installation Date |
| 969                  | 7/19/19           |
| 2353                 | <i>, ,</i>        |
| 2354                 |                   |
| 2355                 |                   |
| 2369                 |                   |
| 2370                 |                   |
| 2381                 |                   |
| 2384                 |                   |
| 2385                 | 10/27/17          |
| 2386                 |                   |
| 2387                 |                   |
| 2388                 | 11/3/2017         |
| 2389                 |                   |
| 2390                 |                   |
| 2391                 |                   |
| 2392                 |                   |
| 2393                 |                   |
| 2394                 |                   |
| 2395                 |                   |
| 2396                 | 7/13/18           |
| 2397                 | 7/19/19           |
| 2398                 | 7/26/19           |
| 2399                 | 7/26/19           |
| 2400                 |                   |
| 2401                 |                   |
| 2402                 |                   |
| 2403                 |                   |
| 2404                 |                   |
| 2405                 |                   |
| 3241                 |                   |
| 3242                 |                   |
| 3243                 |                   |
| 3244                 | 8/2/19            |
| 3420                 | 11/13/17          |
| 3421                 | 6/29/18           |
| 3499                 | 8/2/19            |
| 4006                 |                   |
| 4007                 |                   |
| 4008                 | 8/9/19            |
| 4009                 |                   |
| 4010                 | 7/13/18           |
| 4011                 | 11/17/17          |
| 5370                 |                   |
| 5371                 | 12/4/17           |
| 5372                 |                   |
| 5499                 |                   |
| 5500                 |                   |
| 5510                 | 12/11/17          |
| 5511                 |                   |
| 5515                 |                   |
| 5517                 |                   |
| 5518                 | 6/29/18           |
| 5519                 | 8/16/19           |